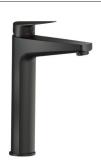

## **UP CITY** BASIN MIXER

MAINS - WELS 4 STAR 7.5 L/MIN

BRUSHED NICKEL -44651.04

BLACK: 44651.13

UP CITY EXTENDED HEIGHT BASIN MIXER

MAINS - WELS 4 STAR 7.5 L/MIN

BRUSHED NICKEL: 44652.04

BLACK: 44652.13