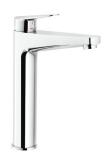

## **UP CITY** BASIN MIXER

MAINS - WELS 4 STAR 7.5 L/MIN

BRUSHED NICKEL -44651.04

BLACK: 44651.13

UP CITY EXTENDED HEIGHT BASIN MIXER

MAINS - WELS 4 STAR 7.5 L/MIN

BRUSHED NICKEL: 44652.04

BLACK: 44652.13