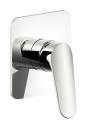

UP CITY WALL MOUNTED BASIN/BATH MIXER

150MM SPOUT MAINS - WELS 4 STAR 7.5 L/MIN

BRUSHED NICKEL: 44656.04

BLACK: 44656.13

UP CITY SHOWER MIXER

MAINS PRESSURE

BRUSHED NICKEL: 44670.04

BLACK: 44670.13