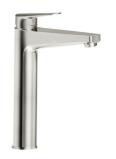

## **UP CITY** BASIN MIXER

MAINS - WELS 4 STAR 7.5 L/MIN

BRUSHED NICKEL -44651.04

BLACK: 44651.13

UP CITY EXTENDED HEIGHT BASIN MIXER

MAINS - WELS 4 STAR 7.5 L/MIN

BRUSHED NICKEL: 44652.04

BLACK: 44652.13