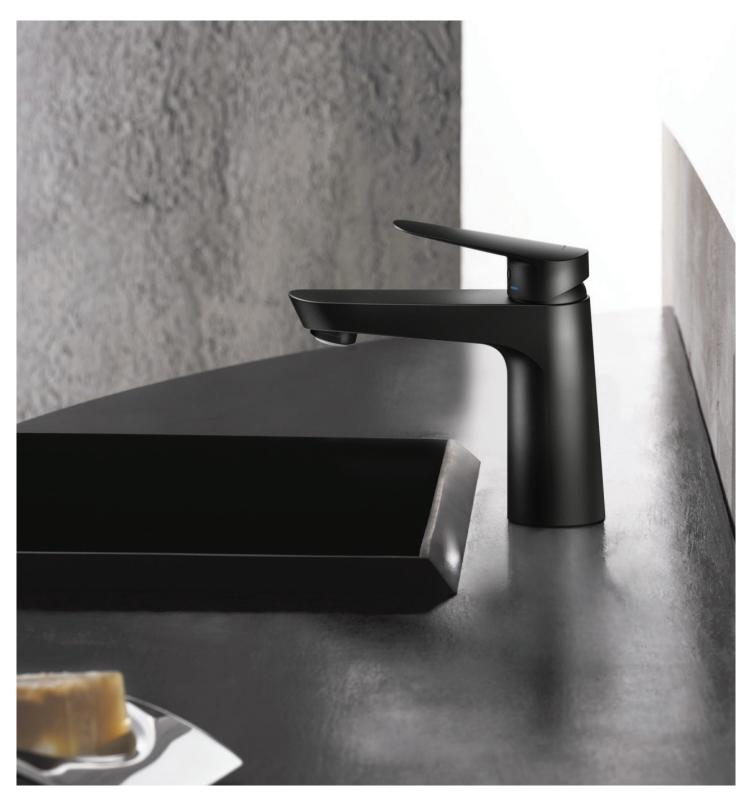

## **UP CITY** BASIN MIXER

MAINS - WELS 4 STAR 7.5 L/MIN

BRUSHED NICKEL -44651.04

BLACK: 44651.13

UP CITY EXTENDED HEIGHT BASIN MIXER

MAINS - WELS 4 STAR 7.5 L/MIN

BRUSHED NICKEL: 44652.04

BLACK: 44652.13