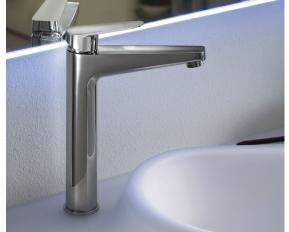

## **UP CITY** BASIN MIXER

MAINS - WELS 4 STAR 7.5 L/MIN

BRUSHED NICKEL -44651.04

BLACK: 44651.13

UP CITY EXTENDED HEIGHT BASIN MIXER

MAINS - WELS 4 STAR 7.5 L/MIN

BRUSHED NICKEL: 44652.04

BLACK: 44652.13