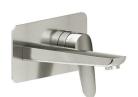

UP CITY WALL MOUNTED BASIN/BATH MIXER

150MM SPOUT MAINS - WELS 4 STAR 7.5 L/MIN

BRUSHED NICKEL: 44656.04

BLACK: 44656.13

UP CITY SHOWER MIXER

MAINS PRESSURE

BRUSHED NICKEL: 44670.04

BLACK: 44670.13