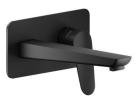

UP CITY WALL MOUNTED BASIN/BATH MIXER

150MM SPOUT MAINS - WELS 4 STAR 7.5 L/MIN

BRUSHED NICKEL: 44656.04

BLACK: 44656.13

UP CITY SHOWER MIXER

MAINS PRESSURE

BRUSHED NICKEL: 44670.04

BLACK: 44670.13