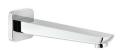

UP CITY BATH SPOUT

15 X 230MM / MALE

BRUSHED NICKEL: 44650.04

BLACK: 44650.13

FEATURES

TWENTY YEAR CARTRIDGE GUARANTEE\*

TWO YEAR COLOURED FINISH GUARANTEE\*

MAINS PRESSURE