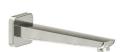

UP CITY BATH SPOUT

15 X 230MM / MALE

BRUSHED NICKEL: 44650.04

BLACK: 44650.13

FEATURES

TWENTY YEAR CARTRIDGE GUARANTEE\*

TWO YEAR COLOURED FINISH GUARANTEE\*

MAINS PRESSURE