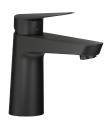

## **UP CITY** BASIN MIXER

MAINS - WELS 4 STAR 7.5 L/MIN

BRUSHED NICKEL -44651.04

BLACK: 44651.13

UP CITY EXTENDED HEIGHT BASIN MIXER

MAINS - WELS 4 STAR 7.5 L/MIN

BRUSHED NICKEL: 44652.04

BLACK: 44652.13