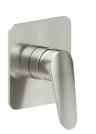

UP CITY WALL MOUNTED BASIN/BATH MIXER

150MM SPOUT MAINS - WELS 4 STAR 7.5 L/MIN

BRUSHED NICKEL: 44656.04

BLACK: 44656.13

UP CITY SHOWER MIXER

MAINS PRESSURE

BRUSHED NICKEL: 44670.04

BLACK: 44670.13