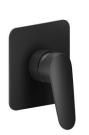

UP CITY WALL MOUNTED BASIN/BATH MIXER

150MM SPOUT MAINS - WELS 4 STAR 7.5 L/MIN

BRUSHED NICKEL: 44656.04

BLACK: 44656.13

UP CITY SHOWER MIXER

MAINS PRESSURE

BRUSHED NICKEL: 44670.04

BLACK: 44670.13