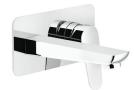

UP CITY WALL MOUNTED BASIN/BATH MIXER

150MM SPOUT MAINS - WELS 4 STAR 7.5 L/MIN

BRUSHED NICKEL: 44656.04

BLACK: 44656.13

UP CITY SHOWER MIXER

MAINS PRESSURE

BRUSHED NICKEL: 44670.04

BLACK: 44670.13